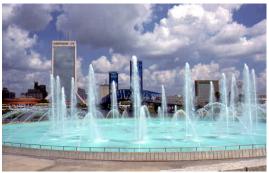

## Design features...

Formosa Fountains specializes in creating fountains that enhance the surrounding environment. Features and techniques used in our fountains include:

- ? Geyser effects
- ? Jumping jets
- ? Dry deck
- ? Waterfall effects
- ? Lighting effects
- ? Musical choreography
- ? Motion sensory effects
- ? Fire enhancements

These features are used to obtain the exact texture of the water, and aesthetic appeal to compliment and create the surrounding area.