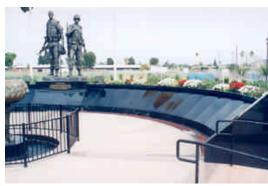

## Design features...

Formosa Fountains specializes in creating fountains that enhance the surrounding environment. Features and techniques used in our fountains include:

- ? Geyser effects
- ? Jumping jets
- ? Dry deck
- ? Waterfall effects
- ? Lighting effects
- ? Musical choreography
- ? Motion sensory effects
- ? Fire enhancements

These features are used to obtain the exact texture of the water, and aesthetic appeal to compliment and create the surrounding area.