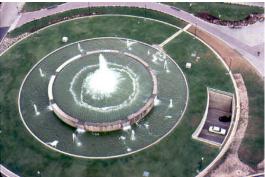

## Design features...

Formosa Fountains specializes in creating fountains that enhance the surrounding environment. Features and techniques used in our fountains include:

- ? Geyser effects
- ? Jumping jets
- ? Dry deck
- ? Waterfall effects
- ? Lighting effects
- ? Musical choreography
- ? Motion sensory effects
- ? Fire enhancements

These features are used to obtain the exact texture of the water, and aesthetic appeal to compliment and create the surrounding area.