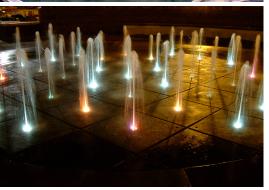

## Design features...

Formosa Fountains specializes in creating fountains that enhance the surrounding environment. Features and techniques used in our fountains include:

- ? Geyser effects
- ? Jumping jets
- ? Dry deck
- ? Waterfall effects
- ? Lighting effects
- ? Musical choreography
- ? Motion sensory effects
- ? Fire enhancements

These features are used to obtain the exact texture of the water, and aesthetic appeal to compliment and create the surrounding area.