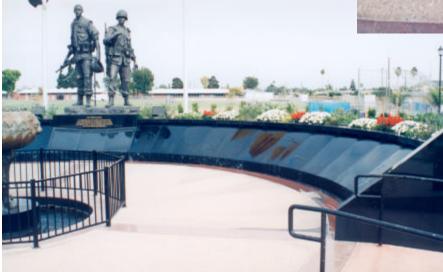

## Vietnam War Memorial, Westminster, Calif. (2002)

Materials: Granite, Bronze, Concrete.

Dimensions: 27' Radius x 76' long weir with central moat.

The Vietnam War Memorial in Westminster, California, is unique in the world in that it is the first such memorial to honor both the American and Vietnamese soldier. Funded partially by a local Vietnamese cultural group and partially by the City of Westminster. This fountain is popular with both the Vietnamese community as well as veterans and their families.

The memorial includes a central "eternal flame" in a cast bronze urn, surrounded by a water moat. The fountain equipment is located in the moat and delivers water to the weirs. 24 bronze drain fixtures arranged around the bottom of the water wall return the weir flow to the central moat.