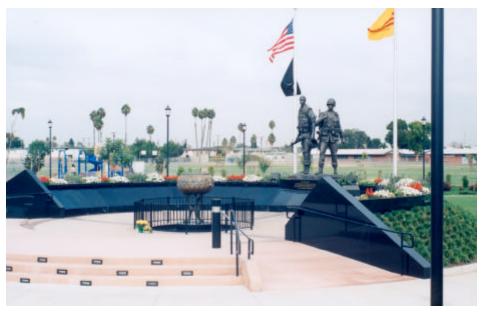

## Vietnam War Memorial, Westminster, Calif. (2002)

Materials: Granite, Bronze, Concrete.

Dimensions: 27' Radius x 76' long weir with central moat.

The Vietnam War Memorial in Westminster, California, is unique in the world in that it is the first such memorial to honor both the American and Vietnamese soldier. Funded partially by a local Vietnamese cultural group and partially by the City of Westminster. This fountain is popular with both the Vietnamese community as well as veterans and their families.

The memorial includes a central "eternal flame" in a cast bronze urn, surrounded by a water moat. The fountain equipment is located in the moat and delivers water to the weirs. 24 bronze drain fixtures arranged around the bottom of the water wall return the weir flow to the central moat.